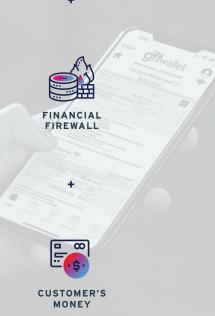

# PROTECT YOUR ONLINE PURCHASES

GFT's industry-leading security provides you with a new level of safety while online shopping and buying goods and services.

Use the GFT Visa debit card as the funding source for PayPal, Venmo, Apple Pay, Google Pay, Samsung Pay, Amazon, and to even pay bills.

This allows you to create a financial firewall between your sensitive banking information and merchants.

8