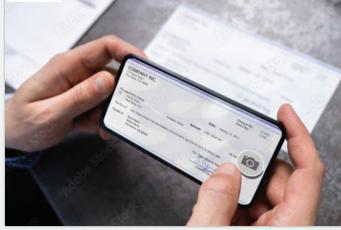

#### Load Money at Bank Teller & Mobile Check Deposit

You can load funds to your GFT mobile wallet account at any participating bank including (Chase, Wells Fargo, and Bank of America). Go to Mobile Wallet Load Funds> Bank Teller Load and fill out a deposit slip as per the directions and present that to a bank teller to complete the deposit. Please keep your receipt. Cash deposits will be loaded and available in your mobile wallet the same day. Check deposits will not be available on your mobile wallet account for 3-4 banking days.