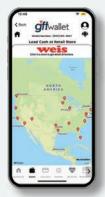

#### **Load Money at Retail Stores**

GFT has implemented a program that enables you to load funds onto your mobile wallet account at over 80,000 merchant retail locations throughout the United States. You can locate these select retail stores by clicking Load Cash at Retail Stores in the data app Load Money Screen and the app will list all the available locations closest to the entered zip code. You will be charged a cash load fee of only \$2.95 for any load amount when you load money at these select retail store locations. You will receive a barcode which you will need to present at the store. The barcode will expire in 1 hour and all funds will be loaded to your mobile wallet account in real-time. Funds are loaded directly to your mobile wallet account.