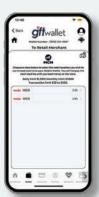

#### **Load Money at Retail Stores**

GFT has implemented a program that enables you to load funds onto your mobile wallet account at over 80,000 merchant retail locations throughout the United States. You can locate these select retail stores by clicking Load Cash at Retail Stores in the data app Load Money Screen and the app will list all the available locations closest to the entered zip code. You will be charged a cash load fee of only \$2.95 for any load amount when you load money at these select retail store locations. You will receive a barcode which you will need to present at the store. The barcode will expire in 1 hour and all funds will be loaded to your mobile wallet account in real-time. Funds are loaded directly to your mobile wallet account.