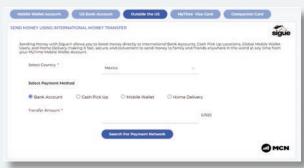

#### **MOBILE WALLET**

There are multiple ways to **send money** within the GFT wallet platform.

When sending money internationally, there are different options available to you. Some options are even FREE of charge.

Select the country you wish to **send money** to and the system will help you find the most cost efficient way using our proprietary payment gateways.

GFT wallet customers can now add money to any prepaid wireless phone account around the world. Navigate to Mobile Wallet> Mobile Recharge and successfully send money to virtually any wireless carrier around the world (4 billion phones in over 140 countries). Funds are delivered usually same day and for FREE.

**Send money** with any of the payment options from your computer or mobile device.

Our mobile wallet makes it easy to **request funds** from individuals or groups (great for splitting bills).

Our customer portal will guide you through the process every step of the way wherever you are.