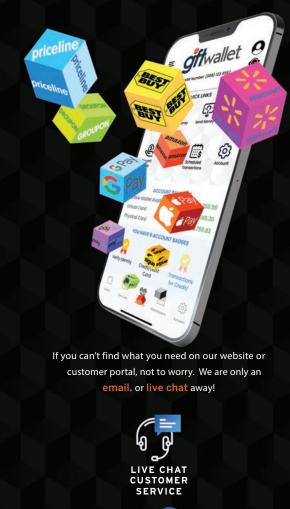

#### MARKET PLACE: BEST BUY / GROUPON

- The GFT Marketplace allows you to buy goods and services from a variety of retailers including: Best Buy, Groupon, Priceline, and more.
- You can earn real time cash back (10% to 30%) on all purchases which are then immediately credited to your mobile wallet account.
- You have full access to all the available inventory from Best Buy and can select instore pick up or you can ship directly to your home.
- No credit card or personal information is ever used to make marketplace purchases and you can use the funds right from your mobile wallet.

#### **CUSTOMER SERVICE**

Get the help you need right from the GFT wallet customer portal or directly from our data application.

Contact our 24-7-365 support team via live chat, submit a trouble ticket, check on in-progress requests, and / or reach out to a live customer service representative by phone.

We're here to help you when need us and on your terms.

33

EMAIL SUPPORT

support@myGFTwallet.com

34