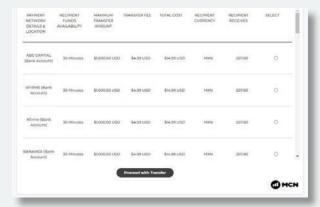

#### **MOBILE WALLET**

There are multiple ways to **send money** within the GFT wallet platform.

When sending money internationally, there are different options available to you. Some options are even FREE of charge.

Select the country you wish to **send money** to and the system will help you find the most cost efficient way using our proprietary payment gateways.

GFT wallet customers can now add money to any prepaid wireless phone account around the world. Navigate to Mobile Wallet> Mobile Recharge and successfully send money to virtually any wireless carrier around the world (4 billion phones in over 140 countries). Funds are delivered usually same day and for FREE.

**Send money** with any of the payment options from your computer or mobile device.

Our mobile wallet makes it easy to **request funds** from individuals or groups (great for splitting bills).

Our customer portal will guide you through the process every step of the way wherever you are.