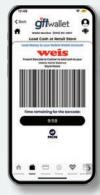

#### **Load Money at Retail Stores**

GFT has implemented a program that enables you to load funds onto your mobile wallet account at over 80,000 merchant retail locations throughout the United States. You can locate these select retail stores by clicking Load Cash at Retail Stores in the data app Load Money Screen and the app will list all the available locations closest to the entered zip code. You will be charged a cash load fee of only \$2.95 for any load amount when you load money at these select retail store locations. You will receive a barcode which you will need to present at the store. The barcode will expire in 1 hour and all funds will be loaded to your mobile wallet account in real-time. Funds are loaded directly to your mobile wallet account.