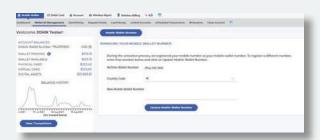

#### **ACCOUNT MANAGEMENT**

Managing your GFT account is convenient both via our mobile app or desktop web portal. Update your address, create and check your support tickets, manage security settings. verify micro transactions, access PIN management, refer a friend, and even suspend your mobile wallet or debit card account in real time.

GFT customers can refer family and friends to open a GFT wallet account.

You can send an email or text message to friends or family, so they can quickly and easily sign up for a mobile wallet account.

If you try to send funds or request funds from a mobile number that is not registered in our system, then we will automatically send an SMS link to that mobile number so they can sign up for a mobile wallet account.

Mobile wallet users can easily add a profile picture by choosing an existing photo from your phone or by taking a new picture. By adding a profile picture, it can help other mobile wallet users verify your identity.