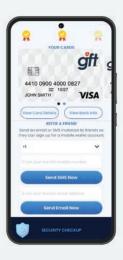

#### **VISA DEBIT CARD**

Your GET EDIC Virtual Visa Debit Card can be used. for online purchases while the majority of your money stays safe and secure in your mobile wallet. Only add funds to your virtual debit card when you want to purchase products and services online. To avoid potential credit card fraud, keep your balance as close to \$0 as you can.

Add an optional physical VISA debit card to allow vou access to your money via ATM's around the world and use your card anywhere VISA is accepted. Only keep the money you need on your debit card and again keep the rest of your money safe and secure in your mobile wallet account earning 3% APR.

Add up to 5 optional personalized companion cards for friends or loved ones - anywhere in the world. Easily move money to your companion cards in real-time and for FRFF

Send money from your GFT mobile wallet account to your GFT debit card and back in real time and for FREE. Again, only keep the funds you need on your debit card to better optimize the security of your money.

GFT customers can refer family and friends to open a GFT wallet account.

You can send an email or text message to friends or family, so they can quickly and easily sign up for a mobile wallet account.

If you try to send funds or request funds from a mobile number that is not registered in our system, then we will automatically send an SMS link to that mobile number so they can sign up for a mobile wallet account.