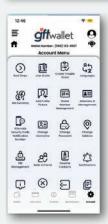

#### **Mobile Application**

GFT Wallet has built an iPhone and Android data application.
Our Mobile applications let you untether yourself from your computer and securely manage your money anytime and anywhere in the world.

#### **Desktop Web Portal**

The GFT wallet customer self-care portal website provides you full access to all of our Mobile Wallet & Debit Card functionality and all with a secure desktop connection. For customers who prefer a bigger screen, our self-care portal will quickly and securely allow you to manage your money.

#### **ACCOUNT MANAGEMENT**

Managing your GFT account is convenient both via our mobile app or desktop web portal. Update your address, create and check your support tickets, manage security settings. verify micro transactions, access PIN management, refer a friend, and even suspend your mobile wallet or debit card account in real time.