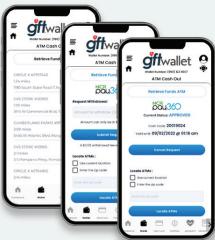

#### ATM Cash Load / Withdrawal

21

GFT allows you to load funds onto your mobile wallet account at thousands of participating ATMs without using a debit card. You can locate these specialized ATMs that are equipped to load cash by navigating to Mobile Wallet / Load Funds ATM in the data app. You then simply request an authorization code, select your preferred ATM location, and you then have up to 1 hour to use your code at the selected ATM. Once you reach the ATM machine, simply press the cardless transaction option to begin the process. You will then enter your mobile number and the code that you received. The ATM will prompt you to insert your funds and confirm the amount. The funds will then be immediately added to your mobile wallet account.

GFT also allows you to withdraw cash from your mobile wallet account at select ATMs without using a debit card. The cardless ATM withdrawals have lower ATM fees than more traditional debit card ATM withdrawals. You can locate these specialized ATMs that are equipped with cardless withdrawal in the data app by navigating to the Mobile Wallet> Retrieve Funds ATM where you will be prompted to request an authorization code and view ATM cardless withdrawal locations.