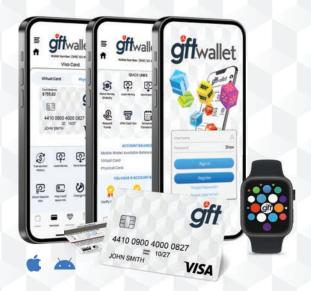

#### **Mobile Application**

GFT Wallet has built an iPhone and Android data application.
Our Mobile applications let you untether yourself from your computer and securely manage your money anytime and anywhere in the world.

#### **Desktop Web Portal**

The GFT wallet customer self-care portal website provides you full access to all of our Mobile Wallet & Debit Card functionality and all with a secure desktop connection. For customers who prefer a bigger screen, our self-care portal will quickly and securely allow you to manage your money.

#### **VISA DEBIT CARD**

Your GET EDIC Virtual Visa Debit Card can be used. for online purchases while the majority of your money stays safe and secure in your mobile wallet. Only add funds to your virtual debit card when you want to purchase products and services online. To avoid potential credit card fraud, keep your balance as close to \$0 as you can.

Add an optional physical VISA debit card to allow vou access to your money via ATM's around the world and use your card anywhere VISA is accepted. Only keep the money you need on your debit card and again keep the rest of your money safe and secure in your mobile wallet account earning 3% APR.