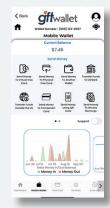

GFT's mobile wallet is the equivalent of a virtual savings account paying out interest at 3.0% APR and our integrated VISA debit card acts as a virtual checking account.

Our mobile wallet and debit card system uses two separate account balances to maximize security and protect your financial assets.

We've built a very powerful suite of financial services which allows you to securely and cost efficiently manage your money all using your mobile devices. Move money to family and friends anywhere in the world in real time and for even for FREE.