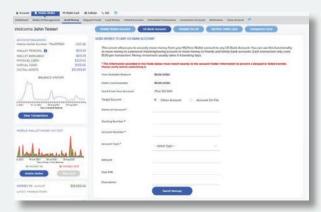

#### **MOBILE WALLET**

There are multiple ways to **send money** within the GFT wallet platform.

When sending money internationally, there are different options available to you. Some options are even FREE of charge.

Select the country you wish to **send money** to and the system will help you find the most cost efficient way using our proprietary payment gateways.

GFT wallet customers can now add money to any prepaid wireless phone account around the world. Navigate to Mobile Wallet> Mobile Recharge and successfully send money to virtually any wireless carrier around the world (4 billion phones in over 140 countries). Funds are delivered usually same day and for FREE.

**Send money** with any of the payment options from your computer or mobile device.

Our mobile wallet makes it easy to **request funds** from individuals or groups (great for splitting bills).

Our customer portal will guide you through the process every step of the way wherever you are.