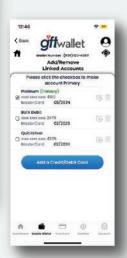

Load money to your mobile wallet account via your U.S. or international bank account, a credit card, or at over 500,000 locations world-wide.

Manage your **linked accounts** including bank accounts, credit cards, and even your GFT Visa debit card.