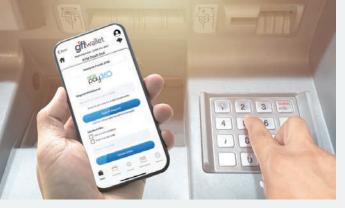

#### ATM Cash Load / Withdrawal

21

GFT allows you to load funds onto your mobile wallet account at thousands of participating ATMs without using a debit card. You can locate these specialized ATMs that are equipped to load cash by navigating to Mobile Wallet / Load Funds ATM in the data app. You then simply request an authorization code, select your preferred ATM location, and you then have up to 1 hour to use your code at the selected ATM. Once you reach the ATM machine, simply press the cardless transaction option to begin the process. You will then enter your mobile number and the code that you received. The ATM will prompt you to insert your funds and confirm the amount. The funds will then be immediately added to your mobile wallet account.

GFT also allows you to withdraw cash from your mobile wallet account at select ATMs without using a debit card. The cardless ATM withdrawals have lower ATM fees than more traditional debit card ATM withdrawals. You can locate these specialized ATMs that are equipped with cardless withdrawal in the data app by navigating to the Mobile Wallet> Retrieve Funds ATM where you will be prompted to request an authorization code and view ATM cardless withdrawal locations.