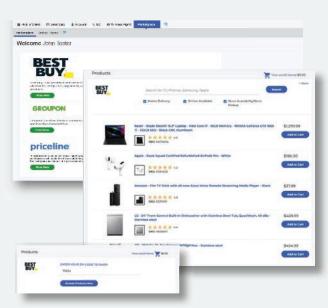

#### MARKET PLACE: BEST BUY / GROUPON

- The GFT Marketplace allows you to buy goods and services from a variety of retailers including: Best Buy, Groupon, Priceline, and more.
- You can earn real time cash back (10% to 30%) on all purchases which are then immediately credited to your mobile wallet account.
- You have full access to all the available inventory from Best Buy and can select instore pick up or you can ship directly to your home.
- No credit card or personal information is ever used to make marketplace purchases and you can use the funds right from your mobile wallet.

31

 Transaction takes 3-5 seconds to process and uses our state of the art pending purchases technology to secure the transaction.

 Once the order has been placed in the marketplace, you simply open the GFT data application and click on the pending purchases icon on the top of the