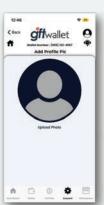

Mobile wallet users can easily add a profile picture by choosing an existing photo from your phone or by taking a new picture. By adding a profile picture, it can help other mobile wallet users verify your identity.