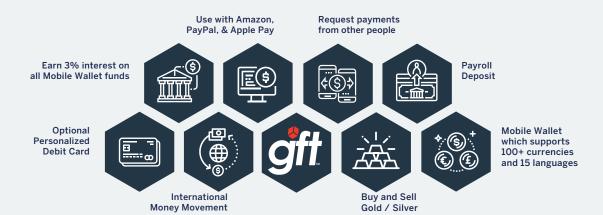

GFT's mobile wallet is the equivalent of a virtual savings account paying out interest at 3.0% APR and our integrated VISA debit card acts as a virtual checking account.

Our mobile wallet and debit card system uses two separate account balances to maximize security and protect your financial assets.

# PROTECT YOUR ONLINE PURCHASES

GFT's industry-leading security provides you with a new level of safety while online shopping and buying goods and services.

Use the GFT Visa debit card as the funding source for PayPal, Venmo, Apple Pay, Google Pay, Samsung Pay, Amazon, and to even pay bills.

# MOVE MONEY GLOBALLY

GFT's industry-leading banking system provides you with a variety of ways to move money anywhere in the world in real-time and many times for FREE. GFT's mobile wallet account allows you to load money via your bank account, credit card, employer, other users, cash at participating ATMs, bank tellers, and retail locations around the world.

Add an optional physical VISA debit card to allow vou access to your money via ATM's around the world and use your card anywhere VISA is accepted. Only keep the money you need on your debit card and again keep the rest of your money safe and secure in your mobile wallet account earning 3% APR.

# PORTFOLIO ACCOUNTS/ MANAGEMENT

Your GFT wallet account makes it easy to buy and sell gold and silver.

Track your investments in My Portfolio, check market values and buy /sell directly from our desktop or mobile app.