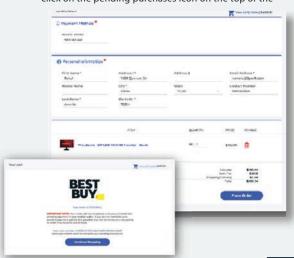

#### MARKET PLACE: BEST BUY / GROUPON

- The GFT Marketplace allows you to buy goods and services from a variety of retailers including: Best Buy, Groupon, Priceline, and more.
- You can earn real time cash back (10% to 30%) on all purchases which are then immediately credited to your mobile wallet account.
- You have full access to all the available inventory from Best Buy and can select instore pick up or you can ship directly to your home.
- No credit card or personal information is ever used to make marketplace purchases and you can use the funds right from your mobile wallet.

31

 Transaction takes 3-5 seconds to process and uses our state of the art pending purchases technology to secure the transaction.

 Once the order has been placed in the marketplace, you simply open the GFT data application and click on the pending purchases icon on the top of the