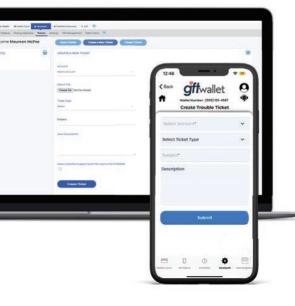

#### **ACCOUNT MANAGEMENT**

Managing your GFT account is convenient both via our mobile app or desktop web portal. Update your address, create and check your support tickets, manage security settings. verify micro transactions, access PIN management, refer a friend, and even suspend your mobile wallet or debit card account in real time.

#### **CUSTOMER SERVICE**

Get the help you need right from the GFT wallet customer portal or directly from our data application.

Contact our 24-7-365 support team via live chat, submit a trouble ticket, check on in-progress requests, and / or reach out to a live customer service representative by phone.