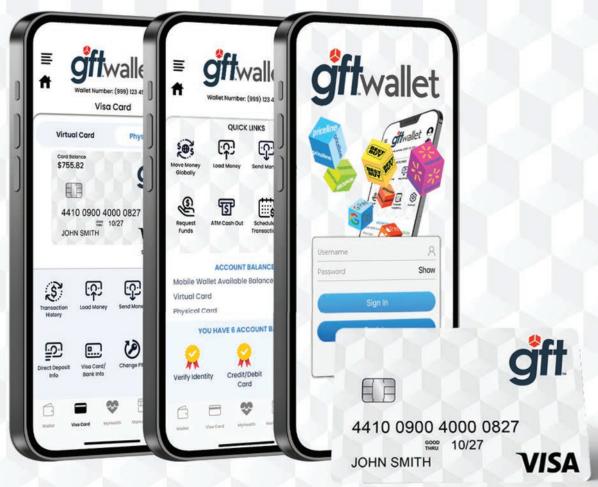

GFT's mobile wallet is the equivalent of a virtual savings account paying out interest at 3.0% APR and our integrated VISA debit card acts as a virtual checking account.

Our mobile wallet and debit card system uses two separate account balances to maximize security and protect your financial assets.

#### **VISA DEBIT CARD**

Your GET EDIC Virtual Visa Debit Card can be used. for online purchases while the majority of your money stays safe and secure in your mobile wallet. Only add funds to your virtual debit card when you want to purchase products and services online. To avoid potential credit card fraud, keep your balance as close to \$0 as you can.

Add an optional physical VISA debit card to allow vou access to your money via ATM's around the world and use your card anywhere VISA is accepted. Only keep the money you need on your debit card and again keep the rest of your money safe and secure in your mobile wallet account earning 3% APR.

Add up to 5 optional personalized companion cards for friends or loved ones - anywhere in the world. Easily move money to your companion cards in real-time and for FRFF

Send money from your GFT mobile wallet account to your GFT debit card and back in real time and for FREE. Again, only keep the funds you need on your debit card to better optimize the security of your money.

Load money directly to your GFT debit card from your employer, bank account, bank teller load at participating banks, or even load funds from over 500.000 retail locations around the world