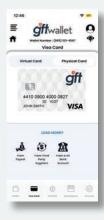

#### **VISA DEBIT CARD**

Your GET EDIC Virtual Visa Debit Card can be used. for online purchases while the majority of your money stays safe and secure in your mobile wallet. Only add funds to your virtual debit card when you want to purchase products and services online. To avoid potential credit card fraud, keep your balance as close to \$0 as you can.

Add an optional physical VISA debit card to allow vou access to your money via ATM's around the world and use your card anywhere VISA is accepted. Only keep the money you need on your debit card and again keep the rest of your money safe and secure in your mobile wallet account earning 3% APR.

Add up to 5 optional personalized companion cards for friends or loved ones - anywhere in the world. Easily move money to your companion cards in real-time and for FRFF

Send money from your GFT mobile wallet account to your GFT debit card and back in real time and for FREE. Again, only keep the funds you need on your debit card to better optimize the security of your money.

Load money directly to your GFT debit card from your employer, bank account, bank teller load at participating banks, or even load funds from over 500.000 retail locations around the world