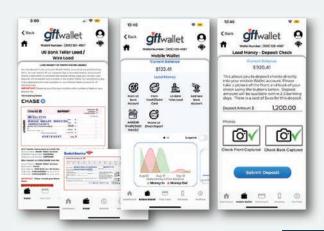

#### Load Money at Bank Teller & Mobile Check Deposit

You can load funds to your GFT mobile wallet account at any participating bank including (Chase, Wells Fargo, and Bank of America). Go to Mobile Wallet Load Funds> Bank Teller Load and fill out a deposit slip as per the directions and present that to a bank teller to complete the deposit. Please keep your receipt. Cash deposits will be loaded and available in your mobile wallet the same day. Check deposits will not be available on your mobile wallet account for 3-4 banking days.