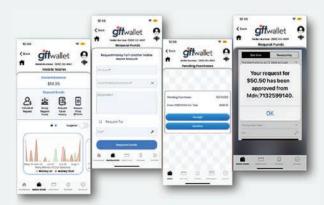

**Send money** with any of the payment options from your computer or mobile device.

Our mobile wallet makes it easy to **request funds** from individuals or groups (great for splitting bills).

Our customer portal will guide you through the process every step of the way wherever you are.

#### Request & Send Funds Using QR Code:

Each GFT customer has their own unique QR code. You can request and send funds using this QR code. You can even use this QR code to collect funds as a merchant providing you a FREE and real time way to collect money for your goods and services.