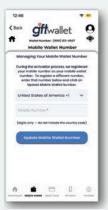

#### **ACCOUNT MANAGEMENT**

Managing your GFT account is convenient both via our mobile app or desktop web portal. Update your address, create and check your support tickets, manage security settings. verify micro transactions, access PIN management, refer a friend, and even suspend your mobile wallet or debit card account in real time.