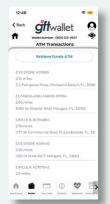

#### ATM Cash Load / Withdrawal

21

GFT allows you to load funds onto your mobile wallet account at thousands of participating ATMs without using a debit card. You can locate these specialized ATMs that are equipped to load cash by navigating to Mobile Wallet / Load Funds ATM in the data app. You then simply request an authorization code, select your preferred ATM location, and you then have up to 1 hour to use your code at the selected ATM. Once you reach the ATM machine, simply press the cardless transaction option to begin the process. You will then enter your mobile number and the code that you received. The ATM will prompt you to insert your funds and confirm the amount. The funds will then be immediately added to your mobile wallet account.

GFT also allows you to withdraw cash from your mobile wallet account at select ATMs without using a debit card. The cardless ATM withdrawals have lower ATM fees than more traditional debit card ATM withdrawals. You can locate these specialized ATMs that are equipped with cardless withdrawal in the data app by navigating to the Mobile Wallet> Retrieve Funds ATM where you will be prompted to request an authorization code and view ATM cardless withdrawal locations.