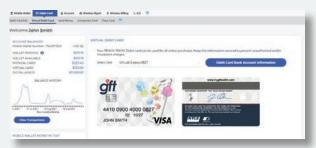

#### **VISA DEBIT CARD**

Your GET EDIC Virtual Visa Debit Card can be used. for online purchases while the majority of your money stays safe and secure in your mobile wallet. Only add funds to your virtual debit card when you want to purchase products and services online. To avoid potential credit card fraud, keep your balance as close to \$0 as you can.

Add an optional physical VISA debit card to allow vou access to your money via ATM's around the world and use your card anywhere VISA is accepted. Only keep the money you need on your debit card and again keep the rest of your money safe and secure in your mobile wallet account earning 3% APR.