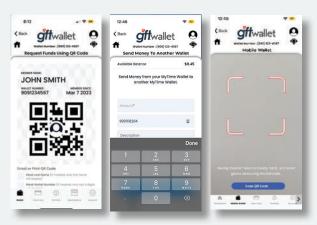

#### Request & Send Funds Using QR Code:

Each GFT customer has their own unique QR code. You can request and send funds using this QR code. You can even use this QR code to collect funds as a merchant providing you a FREE and real time way to collect money for your goods and services.

#### **MOBILE WALLET**

There are multiple ways to **send money** within the GFT wallet platform.

When sending money internationally, there are different options available to you. Some options are even FREE of charge.

**Send money** with any of the payment options from your computer or mobile device.

Our mobile wallet makes it easy to **request funds** from individuals or groups (great for splitting bills).

Our customer portal will guide you through the process every step of the way wherever you are.

Load money to your mobile wallet account via your U.S. or international bank account, a credit card, or at over 500,000 locations world-wide.

Manage your **linked accounts** including bank accounts, credit cards, and even your GFT Visa debit card.