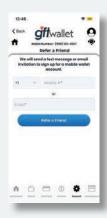

GFT customers can refer family and friends to open a GFT wallet account.

You can send an email or text message to friends or family, so they can quickly and easily sign up for a mobile wallet account.

If you try to send funds or request funds from a mobile number that is not registered in our system, then we will automatically send an SMS link to that mobile number so they can sign up for a mobile wallet account.