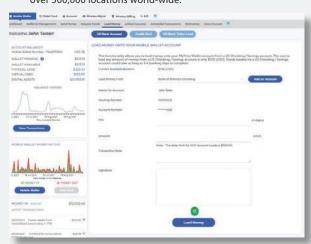

#### Load Money at Bank Teller & Mobile Check Deposit

You can load funds to your GFT mobile wallet account at any participating bank including (Chase, Wells Fargo, and Bank of America). Go to Mobile Wallet Load Funds> Bank Teller Load and fill out a deposit slip as per the directions and present that to a bank teller to complete the deposit. Please keep your receipt. Cash deposits will be loaded and available in your mobile wallet the same day. Check deposits will not be available on your mobile wallet account for 3-4 banking days.

Load money to your mobile wallet account via your U.S. or international bank account, a credit card, or at over 500,000 locations world-wide.

Manage your **linked accounts** including bank accounts, credit cards, and even your GFT Visa debit card.