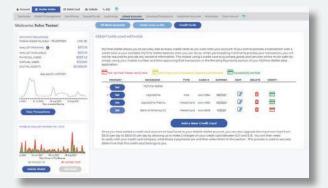

Load money to your mobile wallet account via your U.S. or international bank account, a credit card, or at over 500,000 locations world-wide.

Manage your **linked accounts** including bank accounts, credit cards, and even your GFT Visa debit card.

#### **ACCOUNT MANAGEMENT**

Managing your GFT account is convenient both via our mobile app or desktop web portal. Update your address, create and check your support tickets, manage security settings. verify micro transactions, access PIN management, refer a friend, and even suspend your mobile wallet or debit card account in real time.