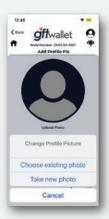

Mobile wallet users can easily add a profile picture by choosing an existing photo from your phone or by taking a new picture. By adding a profile picture, it can help other mobile wallet users verify your identity.