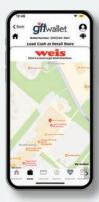

#### **Load Money at Retail Stores**

GFT has implemented a program that enables you to load funds onto your mobile wallet account at over 80,000 merchant retail locations throughout the United States. You can locate these select retail stores by clicking Load Cash at Retail Stores in the data app Load Money Screen and the app will list all the available locations closest to the entered zip code. You will be charged a cash load fee of only \$2.95 for any load amount when you load money at these select retail store locations. You will receive a barcode which you will need to present at the store. The barcode will expire in 1 hour and all funds will be loaded to your mobile wallet account in real-time. Funds are loaded directly to your mobile wallet account.