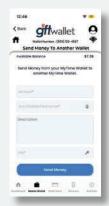

#### **MOBILE WALLET**

There are multiple ways to **send money** within the GFT wallet platform.

When sending money internationally, there are different options available to you. Some options are even FREE of charge.

**Send money** with any of the payment options from your computer or mobile device.

Our mobile wallet makes it easy to **request funds** from individuals or groups (great for splitting bills).

Our customer portal will guide you through the process every step of the way wherever you are.

Assign and manage **nicknames** for the people you send money to the most to make it even easier and quicker to send funds.