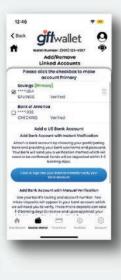

Load money to your mobile wallet account via your U.S. or international bank account, a credit card, or at over 500,000 locations world-wide.

Manage your **linked accounts** including bank accounts, credit cards, and even your GFT Visa debit card.

#### **ACCOUNT MANAGEMENT**

Managing your GFT account is convenient both via our mobile app or desktop web portal. Update your address, create and check your support tickets, manage security settings. verify micro transactions, access PIN management, refer a friend, and even suspend your mobile wallet or debit card account in real time.