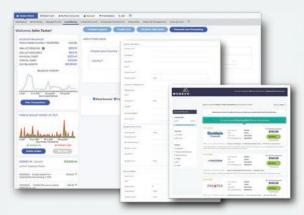

#### **Desktop Web Portal**

The GFT wallet customer self-care portal website provides you full access to all of our Mobile Wallet & Debit Card functionality and all with a secure desktop connection. For customers who prefer a bigger screen, our self-care portal will quickly and securely allow you to manage your money.

#### **ACCOUNT MANAGEMENT**

Managing your GFT account is convenient both via our mobile app or desktop web portal. Update your address, create and check your support tickets, manage security settings. verify micro transactions, access PIN management, refer a friend, and even suspend your mobile wallet or debit card account in real time.