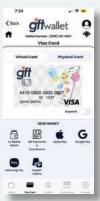

#### **VISA DEBIT CARD**

Your GET EDIC Virtual Visa Debit Card can be used. for online purchases while the majority of your money stays safe and secure in your mobile wallet. Only add funds to your virtual debit card when you want to purchase products and services online. To avoid potential credit card fraud, keep your balance as close to \$0 as you can.

Add an optional physical VISA debit card to allow vou access to your money via ATM's around the world and use your card anywhere VISA is accepted. Only keep the money you need on your debit card and again keep the rest of your money safe and secure in your mobile wallet account earning 3% APR.

Add up to 5 optional personalized companion cards for friends or loved ones - anywhere in the world. Easily move money to your companion cards in real-time and for FRFF

Send money from your GFT mobile wallet account to your GFT debit card and back in real time and for FREE. Again, only keep the funds you need on your debit card to better optimize the security of your money.

Load money directly to your GFT debit card from your employer, bank account, bank teller load at participating banks, or even load funds from over 500.000 retail locations around the world