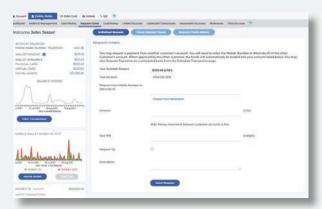

#### **Desktop Web Portal**

The GFT wallet customer self-care portal website provides you full access to all of our Mobile Wallet & Debit Card functionality and all with a secure desktop connection. For customers who prefer a bigger screen, our self-care portal will quickly and securely allow you to manage your money.

#### **ACCOUNT MANAGEMENT**

Managing your GFT account is convenient both via our mobile app or desktop web portal. Update your address, create and check your support tickets, manage security settings. verify micro transactions, access PIN management, refer a friend, and even suspend your mobile wallet or debit card account in real time.