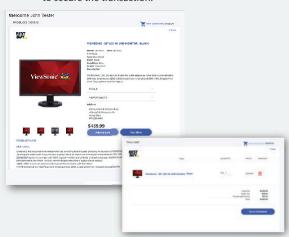

#### MARKET PLACE: BEST BUY / GROUPON

- The GFT Marketplace allows you to buy goods and services from a variety of retailers including: Best Buy, Groupon, Priceline, and more.
- You can earn real time cash back (10% to 30%) on all purchases which are then immediately credited to your mobile wallet account.
- You have full access to all the available inventory from Best Buy and can select instore pick up or you can ship directly to your home.
- No credit card or personal information is ever used to make marketplace purchases and you can use the funds right from your mobile wallet.

31

 Transaction takes 3-5 seconds to process and uses our state of the art pending purchases technology to secure the transaction.

 Once the order has been placed in the marketplace, you simply open the GFT data application and click on the pending purchases icon on the top of the