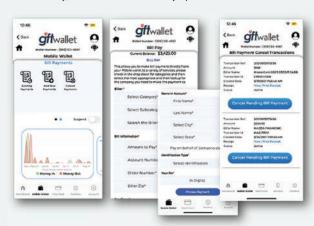

#### **MOBILE WALLET**

There are multiple ways to **send money** within the GFT wallet platform.

When sending money internationally, there are different options available to you. Some options are even FREE of charge.

Select the country you wish to **send money** to and the system will help you find the most cost efficient way using our proprietary payment gateways.

GFT wallet customers can now add money to any prepaid wireless phone account around the world. Navigate to Mobile Wallet> Mobile Recharge and successfully send money to virtually any wireless carrier around the world (4 billion phones in over 140 countries). Funds are delivered usually same day and for FREE.

**Send money** with any of the payment options from your computer or mobile device.

Our mobile wallet makes it easy to **request funds** from individuals or groups (great for splitting bills).

Our customer portal will guide you through the process every step of the way wherever you are.

#### **Bill Payment**

GFT customers can now pay bills from funds on their mobile wallet account. You simply navigate to the Mobile Wallet> Bill Payment Screen. Setting up domestic bill payments is fast and secure and provides access to over 15,000+ billers. You simply select the biller you wish to pay and your bill payment can be processed the same day, next day, or as a standard delivery option.