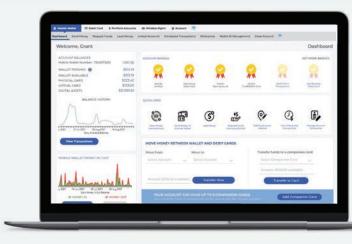

#### **Desktop Web Portal**

The GFT wallet customer self-care portal website provides you full access to all of our Mobile Wallet & Debit Card functionality and all with a secure desktop connection. For customers who prefer a bigger screen, our self-care portal will quickly and securely allow you to manage your money.

#### **ACCOUNT MANAGEMENT**

Managing your GFT account is convenient both via our mobile app or desktop web portal. Update your address, create and check your support tickets, manage security settings. verify micro transactions, access PIN management, refer a friend, and even suspend your mobile wallet or debit card account in real time.