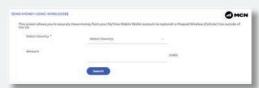

#### **MOBILE WALLET**

There are multiple ways to **send money** within the GFT wallet platform.

When sending money internationally, there are different options available to you. Some options are even FREE of charge.

Select the country you wish to **send money** to and the system will help you find the most cost efficient way using our proprietary payment gateways.

GFT wallet customers can now add money to any prepaid wireless phone account around the world. Navigate to Mobile Wallet> Mobile Recharge and successfully send money to virtually any wireless carrier around the world (4 billion phones in over 140 countries). Funds are delivered usually same day and for FREE.

**Send money** with any of the payment options from your computer or mobile device.

Our mobile wallet makes it easy to **request funds** from individuals or groups (great for splitting bills).

Our customer portal will guide you through the process every step of the way wherever you are.