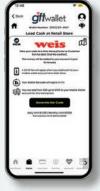

#### **Load Money at Retail Stores**

GFT has implemented a program that enables you to load funds onto your mobile wallet account at over 80,000 merchant retail locations throughout the United States. You can locate these select retail stores by clicking Load Cash at Retail Stores in the data app Load Money Screen and the app will list all the available locations closest to the entered zip code. You will be charged a cash load fee of only \$2.95 for any load amount when you load money at these select retail store locations. You will receive a barcode which you will need to present at the store. The barcode will expire in 1 hour and all funds will be loaded to your mobile wallet account in real-time. Funds are loaded directly to your mobile wallet account.