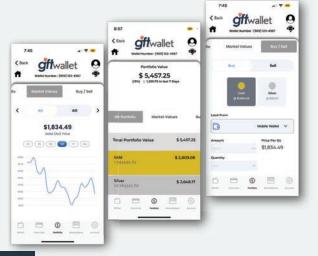

#### **Mobile Application**

GFT Wallet has built an iPhone and Android data application.
Our Mobile applications let you untether yourself from your computer and securely manage your money anytime and anywhere in the world.

# PORTFOLIO ACCOUNTS/ MANAGEMENT

Your GFT wallet account makes it easy to buy and sell gold and silver.

Track your investments in My Portfolio, check market values and buy /sell directly from our desktop or mobile app.

All selling is completed in real-time so no more waiting hours or days to receive your money.