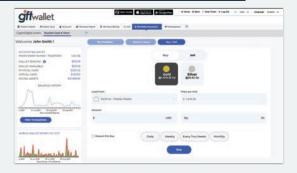

# PORTFOLIO ACCOUNTS/ MANAGEMENT

Your GFT wallet account makes it easy to buy and sell gold and silver.

Track your investments in My Portfolio, check market values and buy /sell directly from our desktop or mobile app.

All selling is completed in real-time so no more waiting hours or days to receive your money.